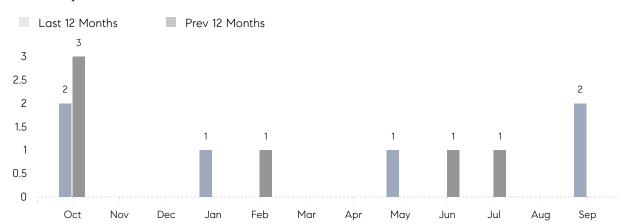

September 2022

# Centre Island Market Insights

## Centre Island

NASSAU, SEPTEMBER 2022

### **Property Statistics**

|               |               | Sep 2022    | Sep 2021 | % Change |  |
|---------------|---------------|-------------|----------|----------|--|
| Single-Family | # OF SALES    | 2           | 0        | 0.0%     |  |
|               | SALES VOLUME  | \$7,850,000 | \$0      | -        |  |
|               | AVERAGE PRICE | \$3,925,000 | \$0      | -        |  |
|               | AVERAGE DOM   | 102         | 0        | _        |  |

### Monthly Sales



### Monthly Total Sales Volume



# COMPASS



Compass makes no representations or warranties, express or implied, with respect to future market conditions or prices of residential product at the time the subject property or any competitive property is complete and ready for occupancy or with respect to any report, study, finding, recommendation or other information provided by Compass herein. Moreover, no warranty, express or implied, is made or should be assumed regarding the accuracy, adequacy, completeness, legality, reliability, merchantability or fitness for a particular purpose of any information, in part or whole, contained herein. All material is presented with the understanding that Compass shall not be deemed to provide legal, accounting or other professional services. This is