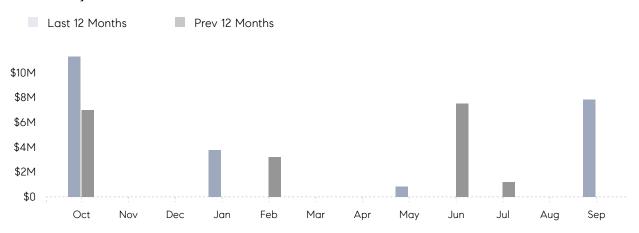

September 2022

# Centre Island Market Insights

## Centre Island

NASSAU, SEPTEMBER 2022

### **Property Statistics**

|               |               | Sep 2022    | Sep 2021 | % Change |  |
|---------------|---------------|-------------|----------|----------|--|
| Single-Family | # OF SALES    | 2           | 0        | 0.0%     |  |
|               | SALES VOLUME  | \$7,850,000 | \$0      | -        |  |
|               | AVERAGE PRICE | \$3,925,000 | \$0      | -        |  |
|               | AVERAGE DOM   | 102         | 0        | _        |  |

### Monthly Sales



### Monthly Total Sales Volume



# COMPASS



Compass makes no representations or warranties, express or implied, with respect to future market conditions or prices of residential product at the time the subject property or any competitive property is complete and ready for occupancy or with respect to any report, study, finding, recommendation or other information provided by Compass herein. Moreover, no warranty, express or implied, is made or should be assumed regarding the accuracy, adequacy, completeness, legality, reliability, merchantability or fitness for a particular purpose of any information, in part or whole, contained herein. All material is presented with the understanding that Compass shall not be deemed to provide legal, accounting or other professional services. This is not intended to solicit the purch